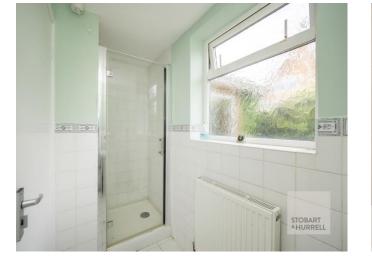

Well-presented throughout the property enters into a broad entrance hallway where separate internal doors lead into three bedrooms, the master with built in wardrobes, a family bathroom and a kitchen with a separate shower room. A further door from the hallway leads into an L-shaped lounge dining room with feature fireplace and double doors that open to the rear garden. A door from the dining area leads back into the kitchen.