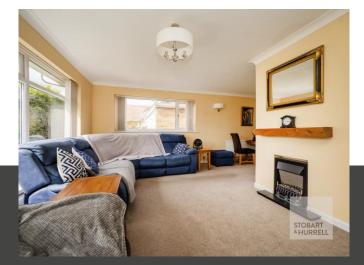

Well-presented throughout the property enters into a broad entrance hallway where separate internal doors lead into three bedrooms, the master with built in wardrobes, a family bathroom and a kitchen with a separate shower room. A further door from the hallway leads into an L-shaped lounge dining room with feature fireplace and double doors that open to the rear garden. A door from the dining area leads back into the kitchen.