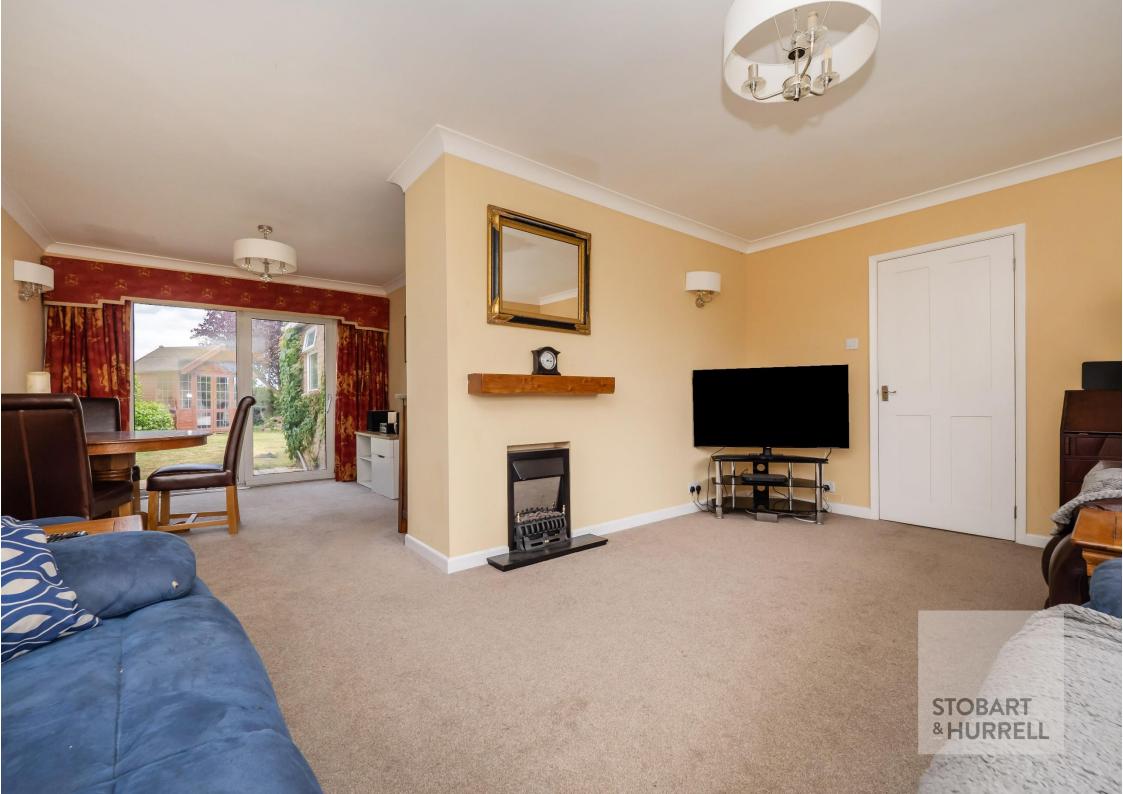

Well-presented throughout the property enters into a broad entrance hallway where separate internal doors lead into three bedrooms, the master with built in wardrobes, a family bathroom and a kitchen with a separate shower room. A further door from the hallway leads into an L-shaped lounge dining room with feature fireplace and double doors that open to the rear garden. A door from the dining area leads back into the kitchen.