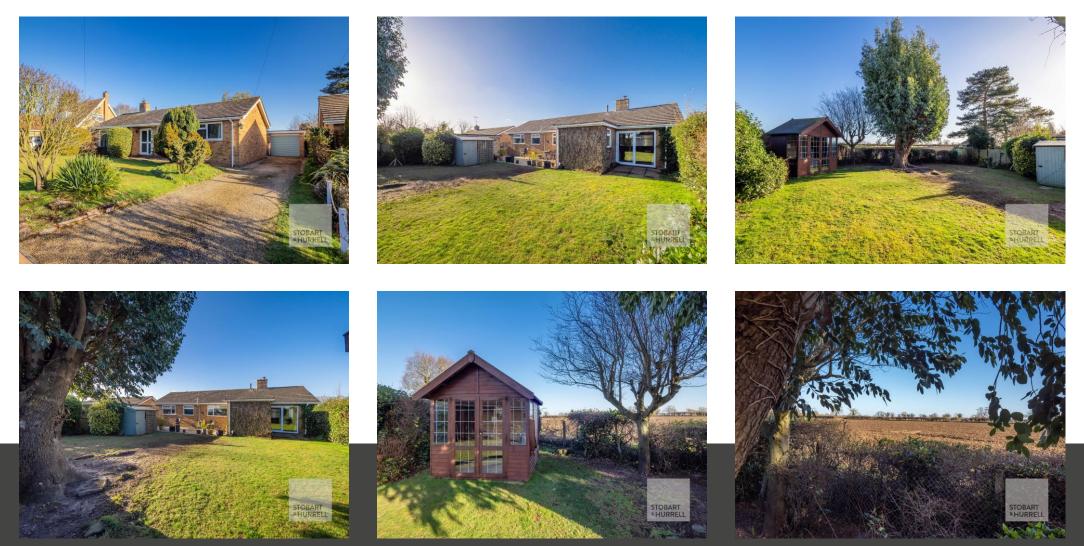

Set back and screened from the road by natural hedging and a lawn garden, the property is approached at the side over a gravel driveway providing off road parking and access to a garage. To the rear, a spacious and well-tended lawn garden with distant field views is bordered by mature shrubs, a paved terrace for alfresco dining, a timber summer house and a storage shed.

Life at the property is further complemented in its setting; a leafy stroll down to the waters-edge, less than four miles to the village of Wroxham with additional amenities, schooling for all ages, supermarket, Railway Station and the Norfolk Yacht Club.