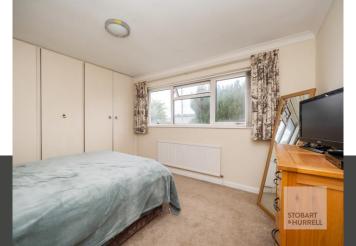

Well-presented throughout the property enters into a broad entrance hallway where separate internal doors lead into three bedrooms, the master with built in wardrobes, a family bathroom and a kitchen with a separate shower room. A further door from the hallway leads into an L-shaped lounge dining room with feature fireplace and double doors that open to the rear garden. A door from the dining area leads back into the kitchen.