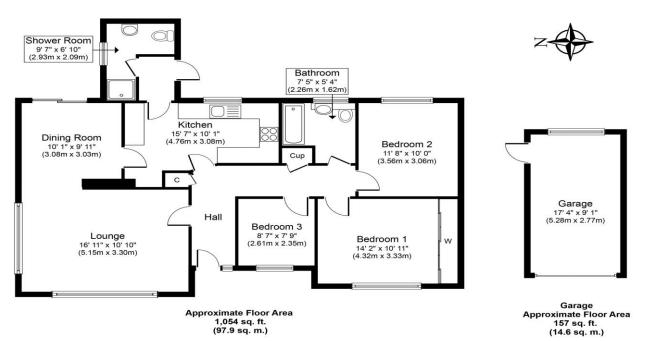

Well-presented throughout the property enters into a broad entrance hallway where separate internal doors lead into three bedrooms, the master with built in wardrobes, a family bathroom and a kitchen with a separate shower room. A further door from the hallway leads into an L-shaped lounge dining room with feature fireplace and double doors that open to the rear garden. A door from the dining area leads back into the kitchen.

Whilst every attempt has been made to ensure the accuracy of the floor plan contained here, measurements of doors, windows, rooms and any other items are approximate and no responsibility is taken for any error, omission, or mis-statement. The measurements should he used as such by any prospective purchaser or tenant. The services, systems and applications shown have not been tested and no guarantee as to their operability or efficiency can be given.