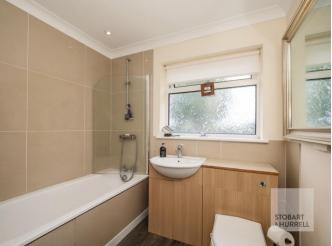

Well-presented throughout the property enters into a broad entrance hallway where separate internal doors lead into three bedrooms, the master with built in wardrobes, a family bathroom and a kitchen with a separate shower room. A further door from the hallway leads into an L-shaped lounge dining room with feature fireplace and double doors that open to the rear garden. A door from the dining area leads back into the kitchen.