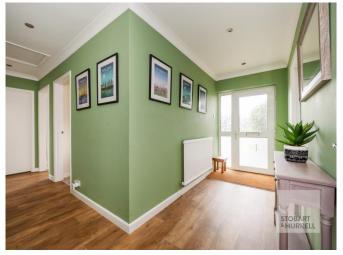

Well-presented throughout the property enters into a broad entrance hallway where separate internal doors lead into three bedrooms, the master with built in wardrobes, a family bathroom and a kitchen with a separate shower room. A further door from the hallway leads into an L-shaped lounge dining room with feature fireplace and double doors that open to the rear garden. A door from the dining area leads back into the kitchen.