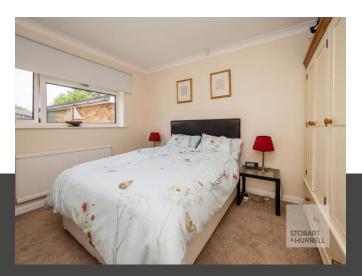

Well-presented throughout the property enters into a broad entrance hallway where separate internal doors lead into three bedrooms, the master with built in wardrobes, a family bathroom and a kitchen with a separate shower room. A further door from the hallway leads into an L-shaped lounge dining room with feature fireplace and double doors that open to the rear garden. A door from the dining area leads back into the kitchen.