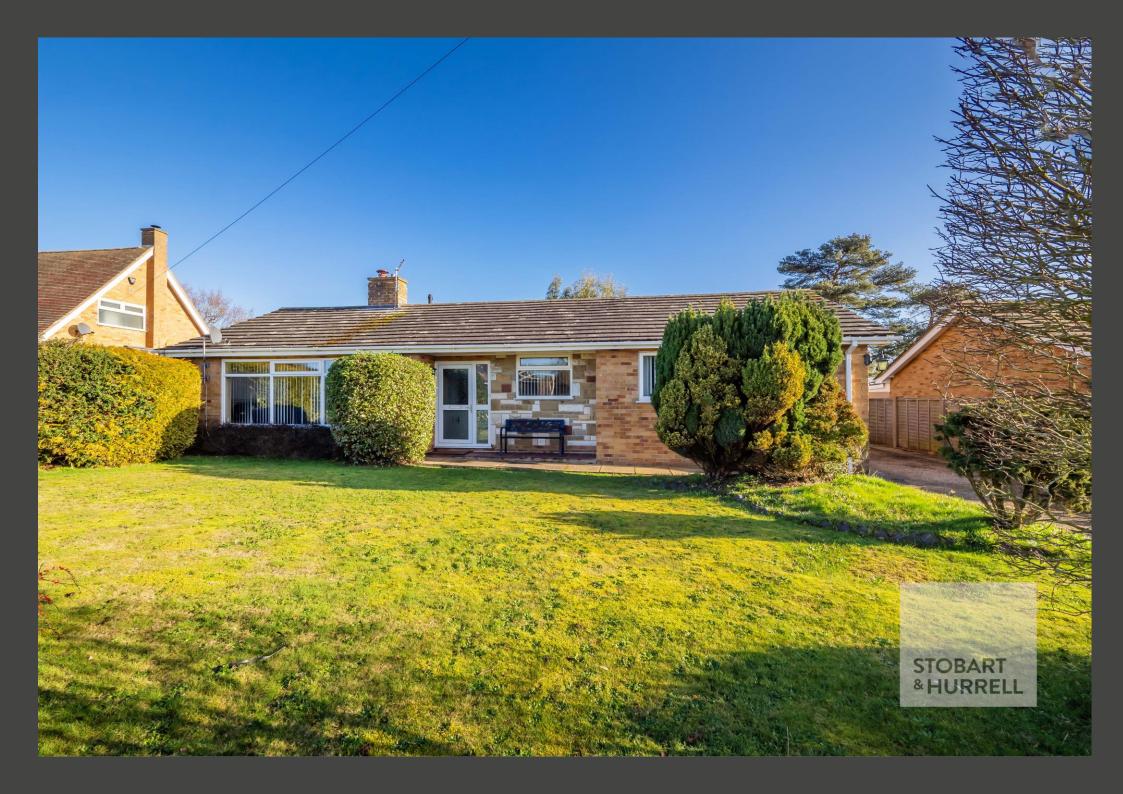

### Parkland Crescent, Horning, Norfolk, NR12 8PJ

A three-bedroom, detached bungalow located within the heart of the Norfolk broads in the popular and sought-after village of Horning, conveniently positioned close to local amenities including the majestic 'Swan Inn' and picturesque Lower Street complete with its delicatessen, restaurants and cafes which run parallel to the river.

Set back and screened from the road by natural hedging and a lawn garden, the property is approached at the side over a gravel driveway providing off road parking and access to a garage. To the rear, a spacious and well-tended lawn garden with distant field views is bordered by mature shrubs, a paved terrace for alfresco dining, a timber summer house and a storage shed.