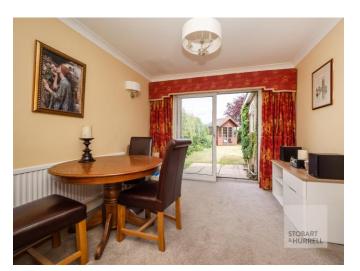

Well-presented throughout the property enters into a broad entrance hallway where separate internal doors lead into three bedrooms, the master with built in wardrobes, a family bathroom and a kitchen with a separate shower room. A further door from the hallway leads into an L-shaped lounge dining room with feature fireplace and double doors that open to the rear garden. A door from the dining area leads back into the kitchen.