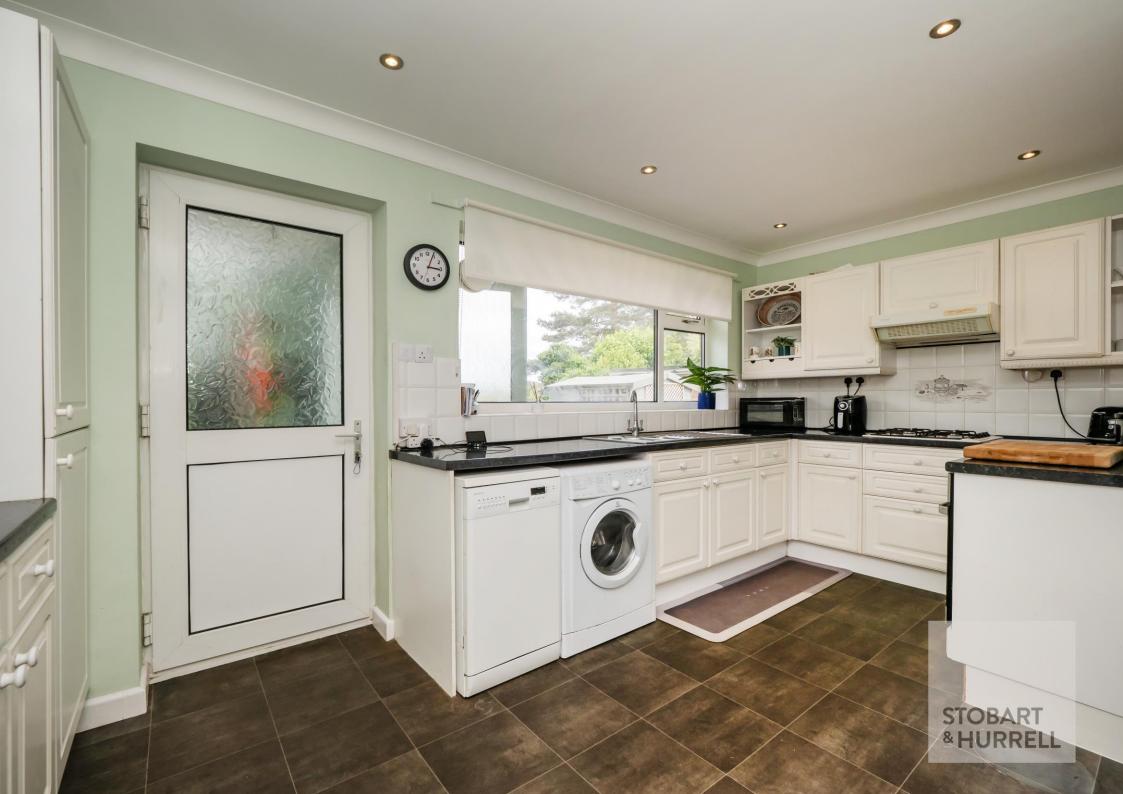

Well-presented throughout the property enters into a broad entrance hallway where separate internal doors lead into three bedrooms, the master with built in wardrobes, a family bathroom and a kitchen with a separate shower room. A further door from the hallway leads into an L-shaped lounge dining room with feature fireplace and double doors that open to the rear garden. A door from the dining area leads back into the kitchen.